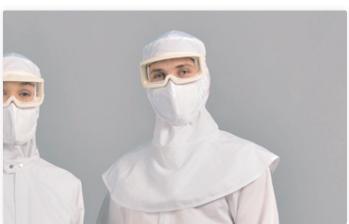

## **GOWNING CONFIGURATION FOR GRADE B CLEAN AREA(2)**

|       | MODEL        |
|-------|--------------|
| erall | L-2111X      |
|       | N-1101WX     |
|       | K-002        |
|       | X-002B       |
| ggles | SHB-Z-003    |
| bag   | D-002        |
| 9     | X-010        |
|       | M-005        |
|       | ggles<br>bag |

## UPGRADED 2-IN-1 CLEANROOM COVERALL

MODEL: L-2111X PRODUCTION STANDARD: GB12014-2019 COLORS:

SIZES: XS-6XL(unisex) APPLICATION AREA: A/B, C grade clean area SIZES: XS-6XL(unisex)

FABRIC: 98% Polyester filament+ 2% conductive fiber

# UPGRADED CLEANROOM UNDERGARMENT

MODEL: N-1101WX PRODUCTION STANDARD: GB12014-2019 COLORS:

SIZES: XS-6XL(unisex) APPLICATION AREA: A/B, C grade clean area SIZES: XS-6XL(unisex)

FABRIC: 98% Polyester filament+ 2% conductive fiber

## I MEDICAL ISOLATION GOGGLES

#### MODEL: X-002B

PROPERTIES: Resistant to repeated washing and sterilization in 121 centi degree.

APPLICATION AREA: A/B, C grade clean area

PRODUCTION STANDARD: GB12014-2019

COLORS:

FABRIC: Imported TPV+clean canvas+polyester filament with conductive fiber

SIZES: 35-50

MODEL: SHB-Z-003

PROPERTIES: Resistant to repeated sterilization in 121 centi degree condition

APPLICATION AREA: A/B, C grade clean area

PRODUCTION STANDARD: GB 14866-2006

COLORS:

FABRIC: Imported polymer material (lens)+ medical grade silicone (frame and strap)