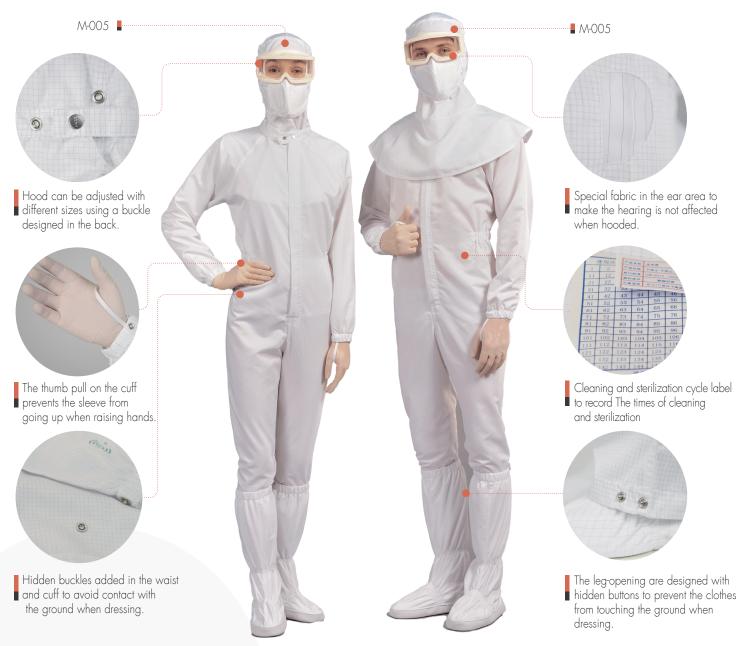

## UPGRADED 2-IN-1 CLEANROOM COVERALL

MODEL: L-2111X PRODUCTION STANDARD: GB12014-2019 COLORS:

SIZES: XS-6XL(unisex) APPLICATION AREA: A/B, C grade clean area SIZES: XS-6XL(unisex)

FABRIC: 98% Polyester filament+ 2% conductive fiber

PROPERTIES: Resistant to repeated washing and sterilization in 121 centi degree

APPLICATION INDUSTRY: Pharmaceutical, food process, electronic and cosmetic industry.

PERFORMANCE: Cleanliness, isolation, anti-static performance, duality. Comfort and soft to wear. It achieves an impressive point-to-point resistance of  $1.0 \times 10^{5} \sim 1.0 \times 10^{10}$ . Whole piece resistance<0.6uc/piece.

- · Dressing and folding training video are provided for customers.
- · High performance and properties, in line with GMP certification requirements.
- · National patents: ZL 2013 2 0213972.X, ZL 2013 2 0213959.4, ZL 2013 1 0145401.1.