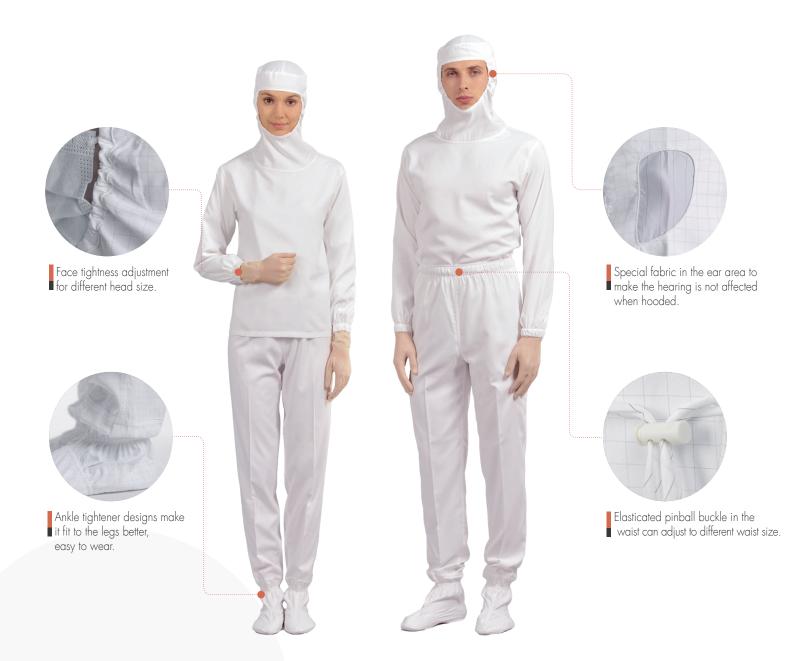

# UPGRADED CLEANROOM UNDERGARMENT

MODEL: N-1101WX PRODUCTION STANDARD: GB12014-2019 COLORS:

SIZES: XS-6XL(unisex) APPLICATION AREA: A/B, C grade clean area SIZES: XS-6XL(unisex)

FABRIC: 98% Polyester filament+ 2% conductive fiber

PROPERTIES: Resistant to repeated washing and sterilization in 121 centi degree.

APPLICATION INDUSTRY: Pharmaceutical, food process, electronic and cosmetic industry.

PERFORMANCE: Superfine polyester fiber, comfort and soft, sweat-absorbing, non-fibber shedding. Dressing and folding training video are provided for customers.

- · Dressing and folding training video are provided for customers.
- · High performance and properties, in line with GMP certification requirements.