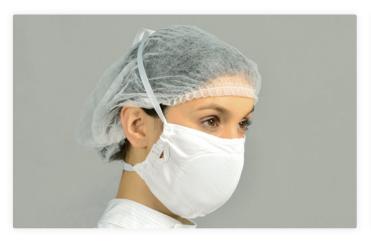

#### **CLEANROOM MASK**

#### MODEL: K-002

PROPERTIES: Resistant to repeated washing and sterilization in 121 centi degree.

PRODUCTION STANDARD: GB12014-2019

APPLICATION AREA: A/B, C grade clean area

COLORS:

Fabric: 98% superfine polyester fiber+ 2% conductive fiber