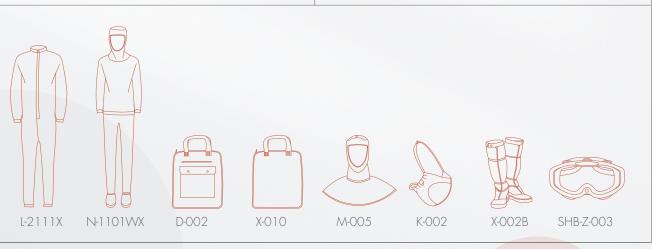

## **GOWNING CONFIGURATION FOR GRADE B CLEAN AREA(2)**

|       | MODEL        |
|-------|--------------|
| erall | L-2111X      |
|       | N-1101WX     |
|       | K-002        |
|       | X-002B       |
| ggles | SHB-Z-003    |
| bag   | D-002        |
| 9     | X-010        |
|       | M-005        |
|       | ggles<br>bag |

**SCHEME 2** 