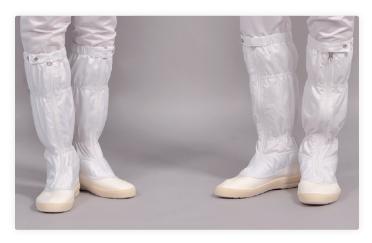

#### I STERILIZABLE BOOTS

#### **ANTI-STATIC**

The anti-static function of the clean shoes can effectively dissipate the static electricity generated by the human body. It reaches to  $1.0 \times 10^{2} - 1.0 \times 10^{2} \Omega$  under dry and wet conditions

#### **ANTI-SLIP**

Sole made of environment-friendly TPV material which is durable and anti-slip.

#### **STERILIZABLE**

Repeatedly sterilization under 121 centi degree moist-heat condition for 20 times (30min each time)