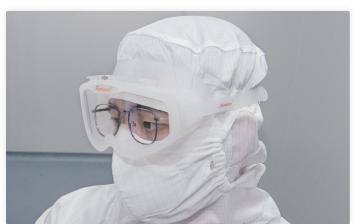

## **GOWNING CONFIGURATION FOR GRADE B CLEAN AREA(2)**

|       | MODEL        |
|-------|--------------|
| erall | L-2111X      |
|       | N-1101WX     |
|       | K-002        |
|       | X-002B       |
| ggles | SHB-Z-003    |
| bag   | D-002        |
| 9     | X-010        |
|       | M-005        |
|       | ggles<br>bag |

## UPGRADED 2-IN-1 CLEANROOM COVERALL

MODEL: L-2111X PRODUCTION STANDARD: GB12014-2019 COLORS:

SIZES: XS-6XL(unisex) APPLICATION AREA: A/B, C grade clean area SIZES: XS-6XL(unisex)

FABRIC: 98% Polyester filament+ 2% conductive fiber

# UPGRADED CLEANROOM UNDERGARMENT

MODEL: N-1101WX PRODUCTION STANDARD: GB12014-2019 COLORS:

SIZES: XS-6XL(unisex) APPLICATION AREA: A/B, C grade clean area SIZES: XS-6XL(unisex)

FABRIC: 98% Polyester filament+ 2% conductive fiber

## I MEDICAL ISOLATION GOGGLES

#### MODEL: X-002B

PROPERTIES: Resistant to repeated washing and sterilization in 121 centi degree.

APPLICATION AREA: A/B, C grade clean area

PRODUCTION STANDARD: GB12014-2019

COLORS:

FABRIC: Imported TPV+clean canvas+polyester filament with conductive fiber

SIZES: 35-50

MODEL: SHB-Z-003

PROPERTIES: Resistant to repeated sterilization in 121 centi degree condition

APPLICATION AREA: A/B, C grade clean area

PRODUCTION STANDARD: GB 14866-2006

COLORS:

FABRIC: Imported polymer material (lens)+ medical grade silicone (frame and strap)